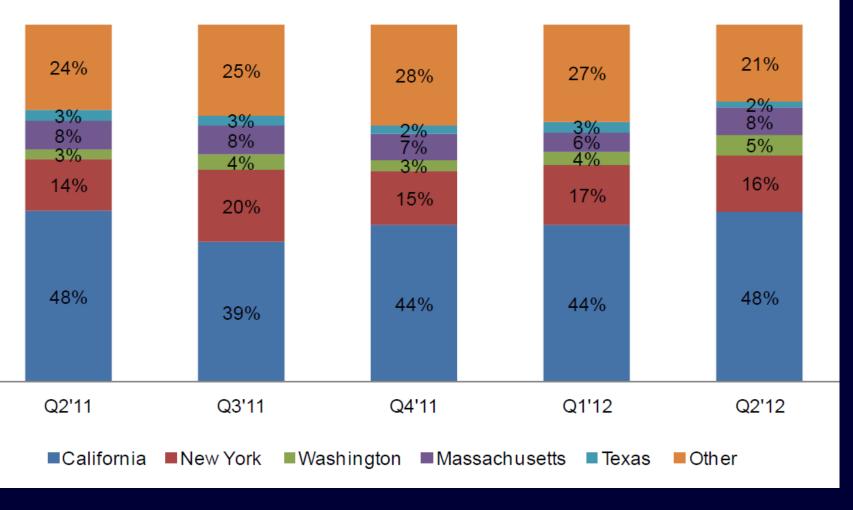

#### Share of Venture Capital by State - Number of Deals Five Quarter Trend

http://www.cbinsights.com/