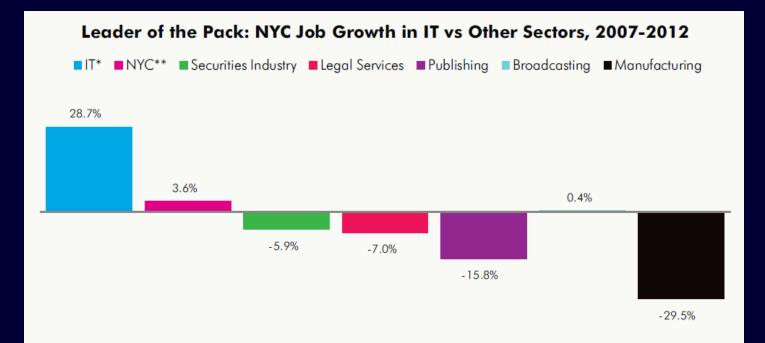

Source: NYS Department of Labor. Data is for February 2007 and February 2012. IT jobs are measured by "computer systems design and related services". NYC jobs include only private sector jobs.

| START-UP SECTOR COMPARISONS BY YEAR |      |      |      |      |      |      |
|-------------------------------------|------|------|------|------|------|------|
| Sector                              | 2007 | 2008 | 2009 | 2010 | 2011 | 2012 |
| Digital Media                       | 33   | 23   | 20   | 19   | 24   | 2    |
| E-Commerce                          | 14   | 13   | 20   | 27   | 26   | 3    |
| Social Networking                   | 10   | 15   | 9    | 25   | 18   | 2    |
| Ad Tech                             | 18   | 13   | 14   | 14   | 2    | 2    |
| Fin Tech                            | 6    | 10   | 5    | 8    | 3    | 1    |
| Ed Tech                             | 1    | 5    | 4    | 6    | 4    | 0    |
| Health Tech                         | 7    | 1    | 1    | 5    | 4    | 1    |