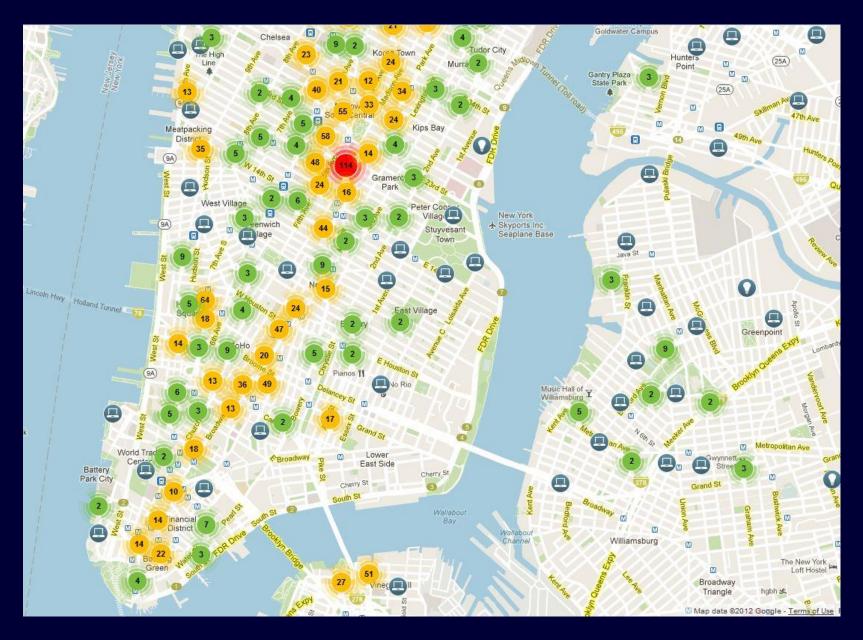

PARISONS BY YEAR |      |      |      |      |      |      |
|-------------------------------------|------|------|------|------|------|------|
| Sector                              | 2007 | 2008 | 2009 | 2010 | 2011 | 2012 |
| Digital Media                       | 33   | 23   | 20   | 19   | 24   | 2    |
| E-Commerce                          | 14   | 13   | 20   | 27   | 26   | 3    |
| Social Networking                   | 10   | 15   | 9    | 25   | 18   | 2    |
| Ad Tech                             | 18   | 13   | 14   | 14   | 2    | 2    |
| Fin Tech                            | 6    | 10   | 5    | 8    | 3    | 1    |
| Ed Tech                             | 1    | 5    | 4    | 6    | 4    | 0    |
| Health Tech                         | 7    | 1    | 1    | 5    | 4    | 1    |



http://www.mappedinny.com/



http://www.walkaboutnyc.com/

### Quarterly VC Investment and Deal Volume Trend



http://www.cbinsights.com/

#### Share of Venture Capital by State - Number of Deals Five Quarter Trend



http://www.cbinsights.com/

#### Share of Internet VC by State - Number of Deals Last Five Quarters



http://www.cbinsights.com/