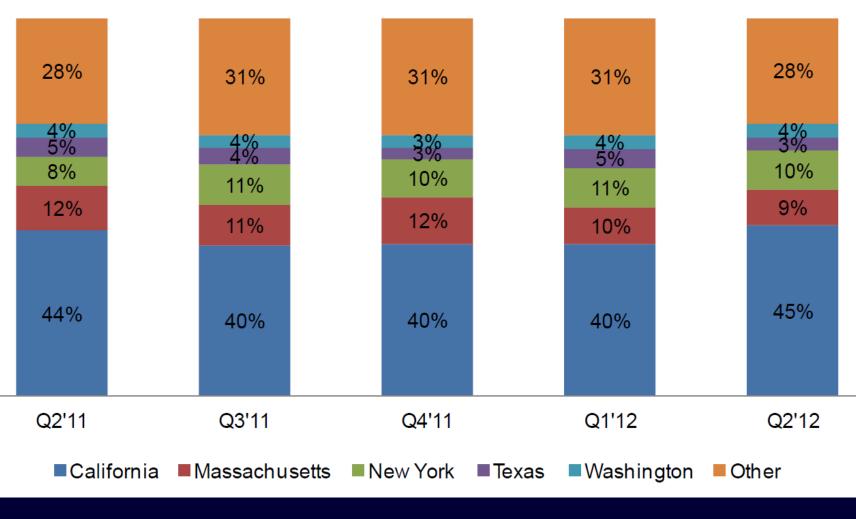

#### Share of Venture Capital by State - Number of Deals Five Quarter Trend

http://www.cbinsights.com/