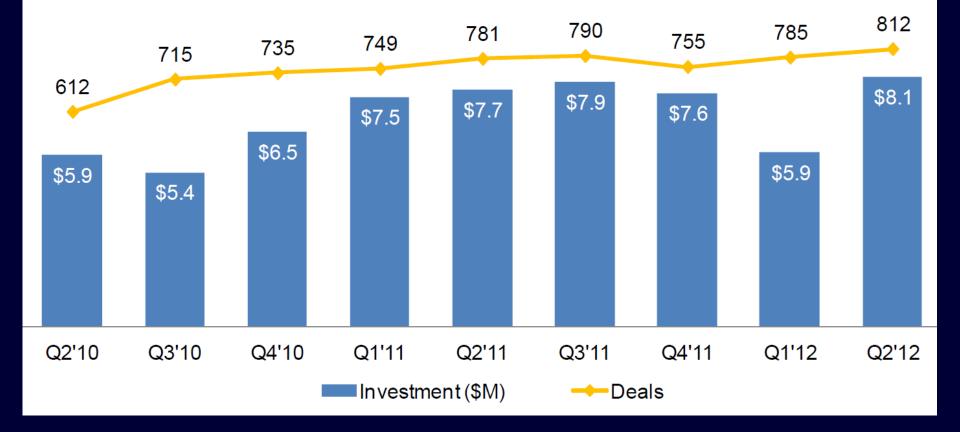

|------|------|------|------|
| Sector                              | 2007 | 2008 | 2009 | 2010 | 2011 | 2012 |
| Digital Media                       | 33   | 23   | 20   | 19   | 24   | 2    |
| E-Commerce                          | 14   | 13   | 20   | 27   | 26   | 3    |
| Social Networking                   | 10   | 15   | 9    | 25   | 18   | 2    |
| Ad Tech                             | 18   | 13   | 14   | 14   | 2    | 2    |
| Fin Tech                            | 6    | 10   | 5    | 8    | 3    | 1    |
| Ed Tech                             | 1    | 5    | 4    | 6    | 4    | 0    |
| Health Tech                         | 7    | 1    | 1    | 5    | 4    | 1    |



http://www.mappedinny.com/



http://www.walkaboutnyc.com/

### Quarterly VC Investment and Deal Volume Trend



http://www.cbinsights.com/

#### Share of Venture Capital by State - Number of Deals Five Quarter Trend



http://www.cbinsights.com/

#### Share of Internet VC by State - Number of Deals Last Five Quarters



http://www.cbinsights.com/