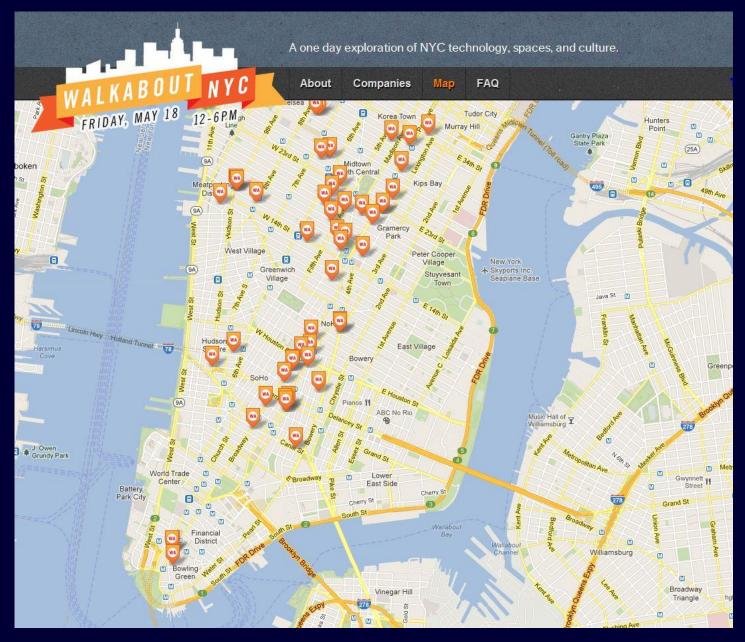

|      |      |      |      |
|-------------------------------------|------|------|------|------|------|------|
| Sector                              | 2007 | 2008 | 2009 | 2010 | 2011 | 2012 |
| Digital Media                       | 33   | 23   | 20   | 19   | 24   | 2    |
| E-Commerce                          | 14   | 13   | 20   | 27   | 26   | 3    |
| Social Networking                   | 10   | 15   | 9    | 25   | 18   | 2    |
| Ad Tech                             | 18   | 13   | 14   | 14   | 2    | 2    |
| Fin Tech                            | 6    | 10   | 5    | 8    | 3    | 1    |
| Ed Tech                             | 1    | 5    | 4    | 6    | 4    | 0    |
| Health Tech                         | 7    | 1    | 1    | 5    | 4    | 1    |



http://www.mappedinny.com/



http://www.walkaboutnyc.com/

### Quarterly VC Investment and Deal Volume Trend



http://www.cbinsights.com/

#### Share of Venture Capital by State - Number of Deals Five Quarter Trend



http://www.cbinsights.com/

#### Share of Internet VC by State - Number of Deals Last Five Quarters



http://www.cbinsights.com/