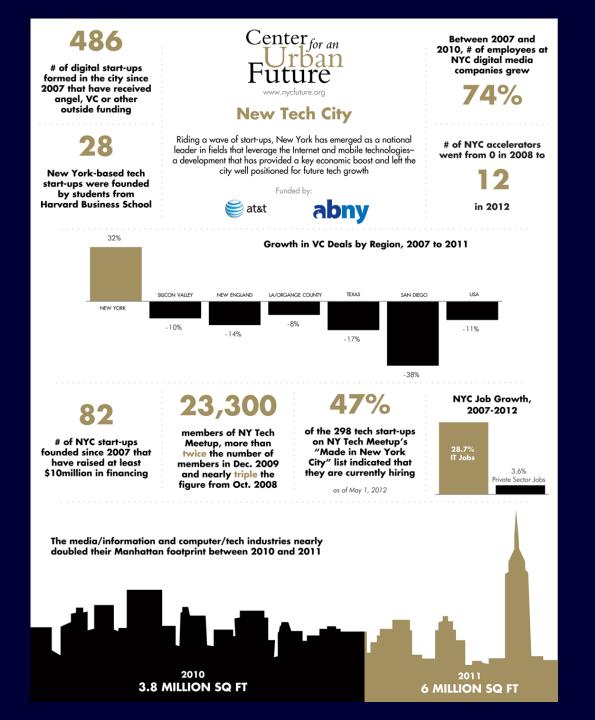

#### NEW TECH CITY

Riding a wave of start-ups, New York has emerged a national leader in fields that leverage the Internet and mobile technologies—a development that has provided a key economic boost and left the city well positioned for future tech growth